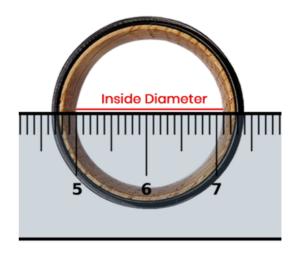

#### 1. With a Ring

- a) If you have suitable size ring, then just takeout the ring from finger
- b) Put the ring on a scale and measure internal diameter at center of ring in mm
- c) Refer below chart to get the Ring size in relation with internal diameter in mm

INSIDE DIAMETER

### RING SIZE