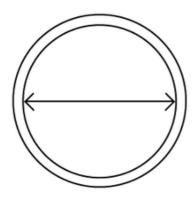

#### 1. With a Ring

- a) If you have suitable size ring, then just takeout the ring from finger
- b) Put the ring on a scale and measure internal diameter at center of ring in mm
- c) Refer below chart to get the Ring size in relation with internal diameter in mm

INSIDE DIAMETER