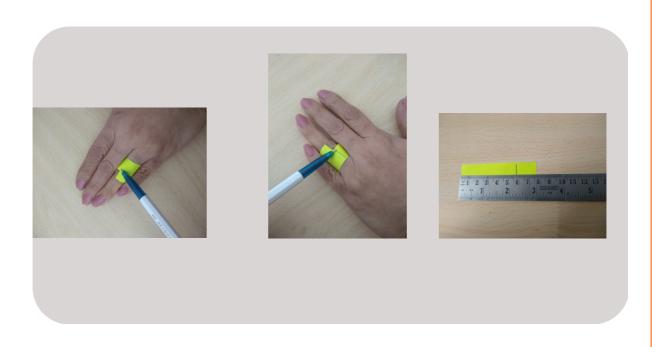

#### 2. Without a Ring

- a) Take a 10 mm wide white paper strip of around 6 inch long with flat cut at both the ends.
- b) Put the paper strip around the finger exactly at the place of Ring to be wear
- c) Mark correctly the diameter of finger on strip
- d) Measure correctly the marked strip length in mm, which shall be the circumference of the inner part of Ring
- e) Refer below chart to get the Ring size in relation with circumference of your finger